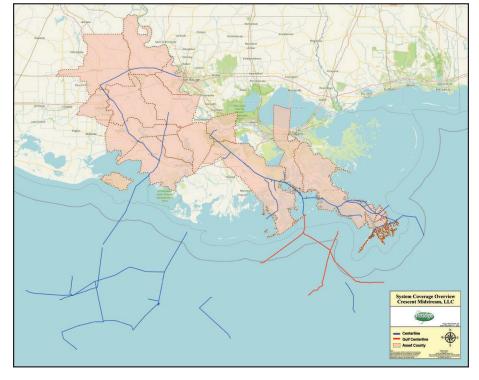

### LOUISIANA PARISHES OF OPERATION:

| Assumption  | Pointe Coupee    |
|-------------|------------------|
| Jefferson   | St. James        |
| Lafourche   | St. Landry       |
| Plaquemines | West Baton Rouge |
|             |                  |

Changes may occur. Contact the operator to discuss their pipeline systems and areas of operation.